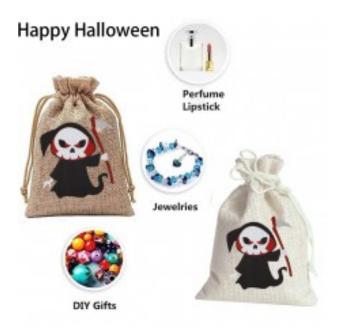

# Custom Logo Halloween Party Drawstring Pouch Cute jute bags \$1.20

https://www.iboxbags.com/custom-logo-halloween-party-drawstring-pouch-cute-jute-bags

# Custom Logo Halloween Party Drawstring Pouch Cute jute bags

# CUSTOM Burlap Bags with Drawstring WITH NO MINIMUM ORDER?1pc is OK

Showcase your brand, artwork or cause with personalized **Drawstring Gift Bag**. Our range of personalized Drawstring Gift Bag comes in various styles to meet diverse needs. While our personalized Drawstring Gift Bag are ideal for personal use, gifts or promotional events, <a href="Drawstring Gift Bag">Drawstring Gift Bag</a> make for a great choice for everyday use and branding. We offer Drawstring Gift Bag in bulk and our custom Drawstring Gift Bag are also available with a minimum order quantity of just one to cater to your needs.

#### Ideal Size for Versatile Use

Burlap gift bags are available in different sizes: 3" x 4", 4" x 6", 5" x 7", 7" x 9" for you to choose (PLEASE NOTE THAT the size is overall length, the demension from the top of bag to drawstring line is approx 1"-1.2", please notice the inside usable space before purchase)

### Versatility for Various Occasions

These burlap bags with drawstring are an exceptional choice for wedding favor gift, crafting DIY projects, home use, travelling, birthday, party, bridal shower, and any other occasions, add a touch of rustic elegance!