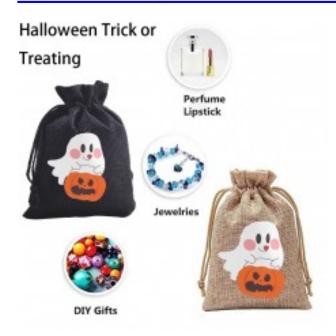

# Halloween Linen Burlap Drawstring Gift Bags

\$1.20

https://www.iboxbags.com/halloween-linen-burlap-drawstring-gift-bags

# Halloween Linen Burlap Drawstring Gift Bags

# **CUSTOM Burlap Bags with Drawstring WITH NO MINIMUM ORDER?1pc is OK**

Showcase your brand, artwork or cause with personalized **Drawstring Gift Bag**.Our range of personalized Drawstring Gift Bag comes in various styles to meet diverse needs. While our personalized Drawstring Gift Bag are ideal for personal use, gifts or promotional events, <a href="Drawstring Gift Bag">Drawstring Gift Bag</a> make for a great choice for everyday use and branding. We offer Drawstring Gift Bag in bulk and our custom Drawstring Gift Bag are also available with a minimum order quantity of just one to cater to your needs.

#### Ideal Size for Versatile Use

Burlap gift bags are available in different sizes:  $3'' \times 4''$ ,  $4'' \times 6''$ ,  $5'' \times 7''$ ,  $7'' \times 9''$  for you to choose (PLEASE NOTE THAT the size is overall length, the demension from the top of bag to drawstring line is approx 1''-1.2'', please notice the inside usable space before purchase)

#### **Versatility for Various Occasions**

These burlap bags with drawstring are an exceptional choice for wedding favor gift, crafting DIY projects, home use, travelling, birthday, party, bridal shower, and any other occasions, add a touch of rustic elegance!

It is an ideal bag for beach, teachers, nurse, work, travel, swimming, sport, yoga, dance, travel, carry-on, luggage, camping, hiking, team work picnic, party, gym, library, spa, trade show, wedding, conference, etc.Our pirnted tote bags are also great for painting and decorating projects at home, at school, or in camp, add your own touch with paint and other craft tools for a personalized gift bags to your loved ones