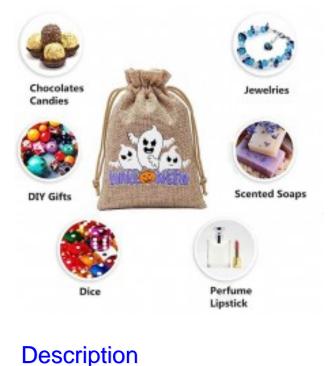

### Jute Gift Pouch Bags Halloween Candy Bag

#### Versatility for Various Occasions

These burlap bags with drawstring are an exceptional choice for wedding favor gift, crafting DIY projects, home use, travelling, birthday, party, bridal shower, and any other occasions, add a touch of rustic elegance!